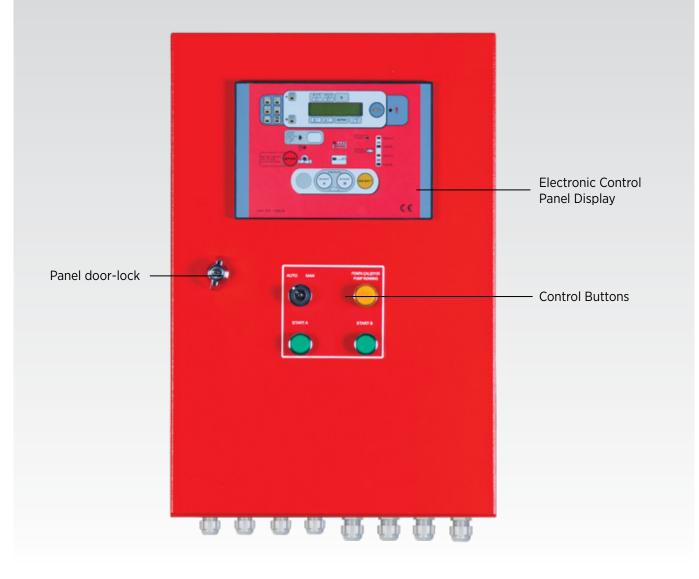

Figure 1. NFPA 20 Diesel Engine Control Panel - External View

Figure 2. NFPA 20 Diesel Engine Control Panel - Internal View

3

Figure 3. Control Panel Buttons and Indicators

Dudullu Organize Sanayi Bölgesi 2. Cadde No: 14 34775 Ümraniye İstanbul / Turkey Tel : +90 216 561 47 74 (Pbx) • Fax : +90 216 561 47 50 www.etna.com.tr/en • info@etna.com.tr