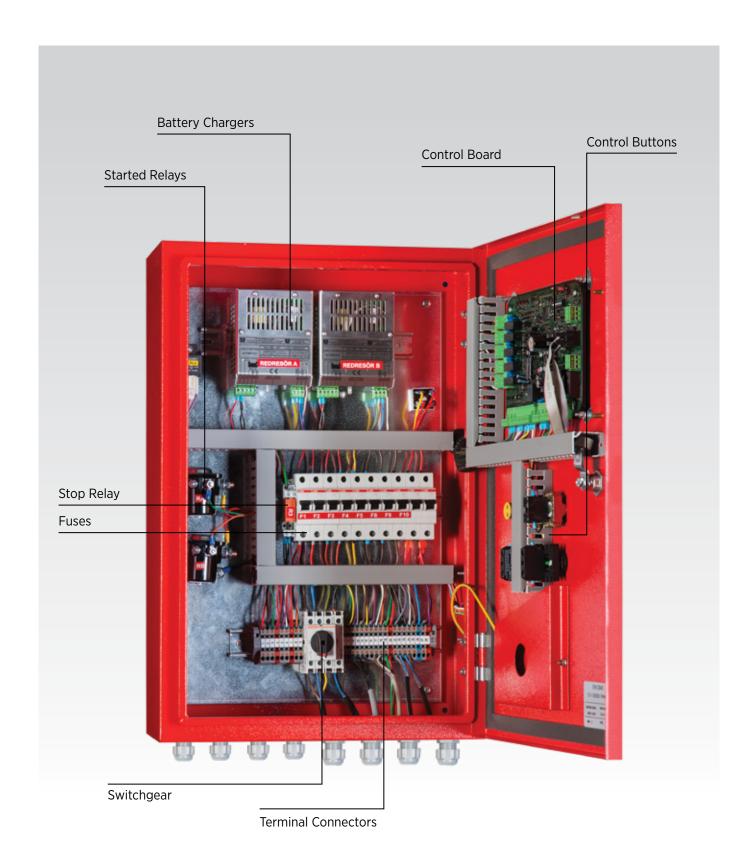

Figure 1. NFPA 20 Diesel Engine Control Panel - External View

Figure 2. NFPA 20 Diesel Engine Control Panel - Internal View

3