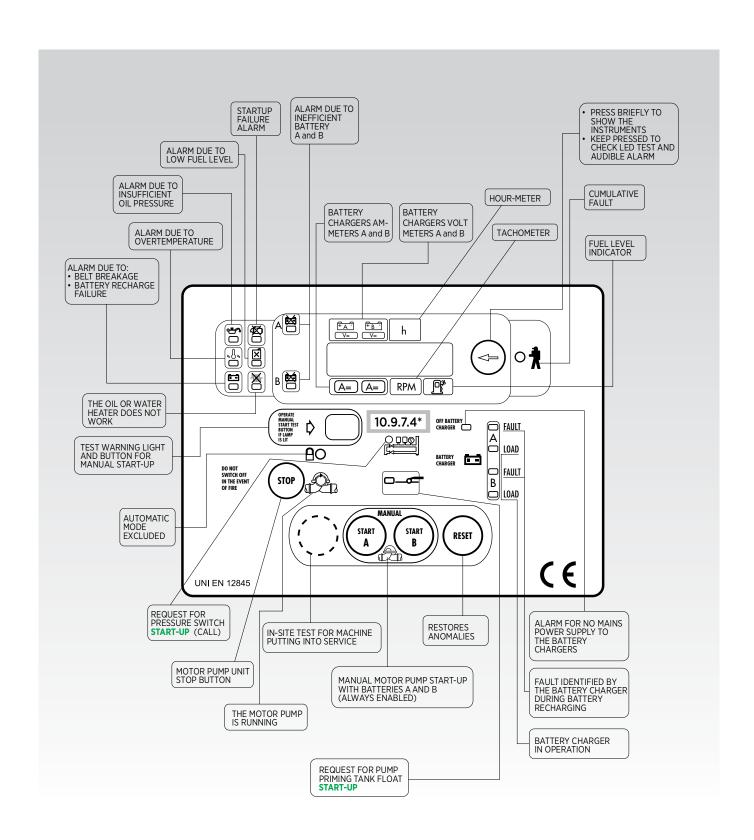

Figure 3. Control Panel Buttons and Indicators

Dudullu Organize Sanayi Bölgesi 2. Cadde No: 14 34775 Ümraniye İstanbul / Turkey Tel : +90 216 561 47 74 (Pbx) • Fax : +90 216 561 47 50 www.etna.com.tr/en • info@etna.com.tr

## 3.1 Functions that can be monitored remotely with no voltage contacts

• Automatic start-up disabled (automatic start-up switch disabled EXCLUDED AUTOMATIC MODE DISABLED

- · Start up failure
- **Pump operation**
- Switchboard fault: occurred engine alarms (excluded minimum fuel level), control unit power supply fault battery charger fault: mains failure, FLAT CABLE not connected and blown fuses (the battery charger fuses are signalled as: CHARGER BATTERY FAULT and INEFFICIENT BATTERY).
- Minimum fuel level.