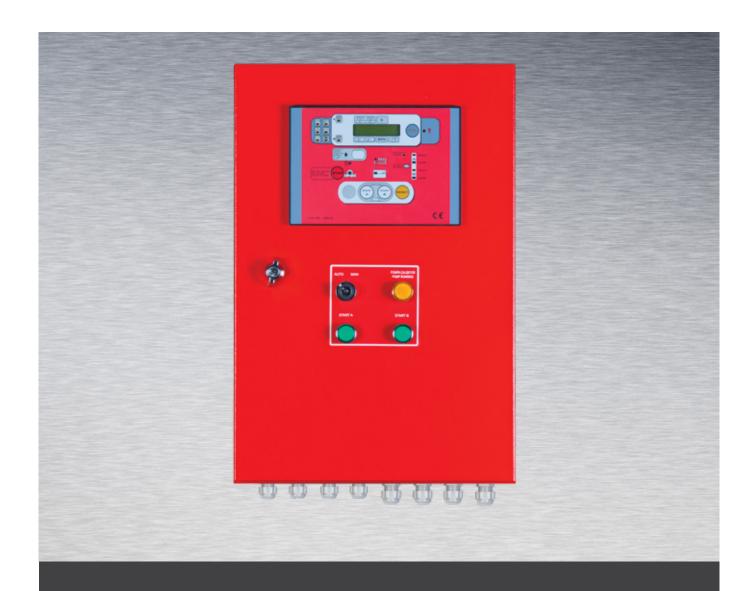

Figure 1. NFPA 20 Diesel Engine Control Panel - External View

Figure 2. NFPA 20 Diesel Engine Control Panel - Internal View

3