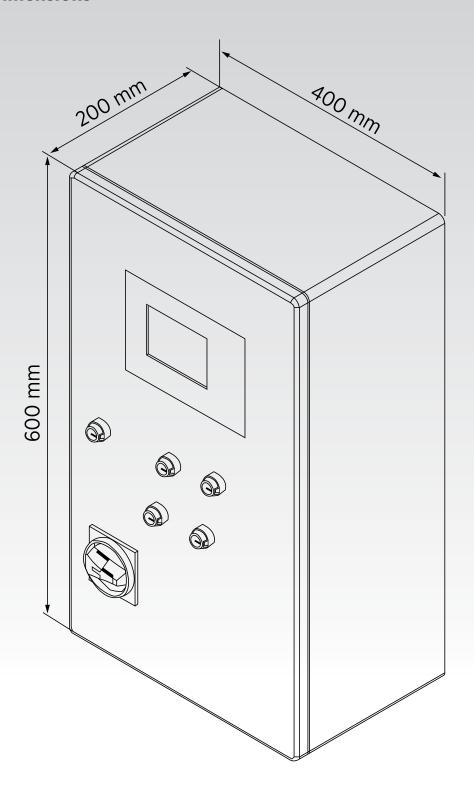

NFPA 20 Fire Pump Diesel Panel

## 1. Product Information

ETNA - Automatic control panels for diesel engine pumps conforming to standard NFPA 20, having electronic control unit equipped with electrical instruments, warnings and communications on LCD display and with RS-485 serial connection for remote warnings, fitted internally with 3A battery charger.



Figure 1. NFPA 20 Diesel Engine Control Panel - External View





Figure 2. NFPA 20 Diesel Engine Control Panel - Internal View

3

## 2. Dimensions





## 3. Technical Specifications

- Epoxy coated DKP steel body
- 2 pcs battery, supply voltage 12 VDC and 24 VDC
- Supply Voltage 8/32 VDC Operating Frequency 50/60 Hz
- System load during Motor OFF 70 mA at 12 V , 40 mA at 24 V
- Maximum load 130 mA at 12 V ,70 mA at 24 V
- Time Display 4 digits
- Tachometer 4000 rpm ± 15 rpm
- Battery charger voltmeter 38 V ± %5
- Battery charger ammeter 99 A ± %5
- Fuel level sensor precision %2
- Oil pressure sensor precision %2
- Water temperature sensor precision %2
- Manual Start / Stop Button
- MODBUS Serial communication (9600 Baud, 8 bit data, 1 bit stop, EVEN parity)
- Total Hour Meter (Total Hours Of Pump Operation)
- Partial Hour Meter (Operationg hours and minutes of the last run)
- Schneider Switching Instruments

## 3.1 Functions that ca